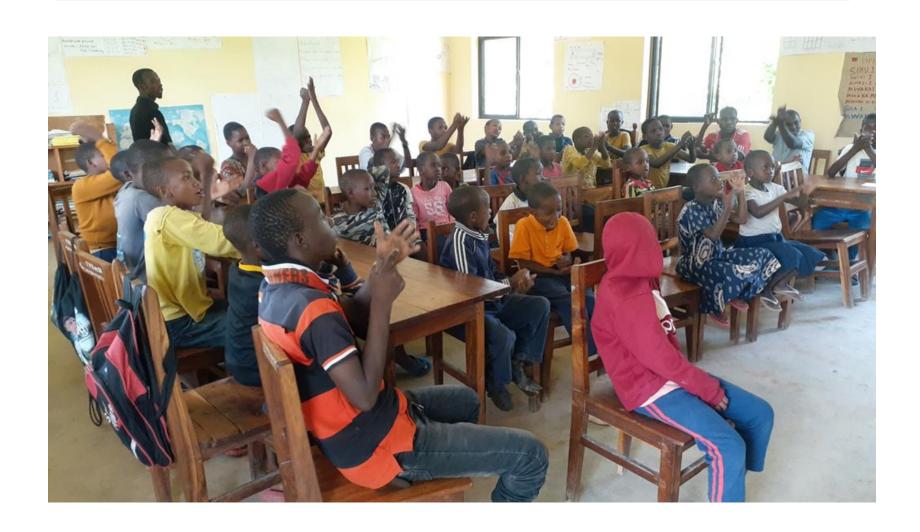

## DEAF CHILDREN NEED JESUS CHRIST IN SINGIDA BDM REACHES THE DEAF AT SCHOOLS

Deaf Children and Youth at Tumaini School for the Deaf listen to the Bible lesson. We reach them with the gospel in school. There are 2 deaf blind in this school. My heart was broken to see those deaf blind children because there is no special learning equipment for them. They need help.

#### Children are following the Bible lesson