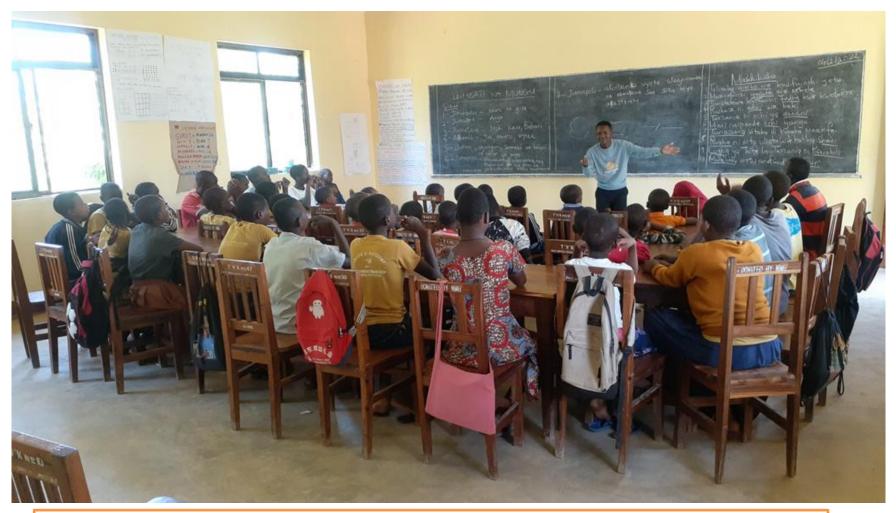

## DEAF CHILDREN NEED JESUS CHRIST IN SINGIDA BDM REACHES THE DEAF AT SCHOOLS

Deaf Children and Youth at Tumaini School for the Deaf listen to the Bible lesson. We reach them with the gospel in school. There are 2 deaf blind in this school. My heart was broken to see those deaf blind children because there is no special learning equipment for them. They need help.

#### Children are following the Bible lesson