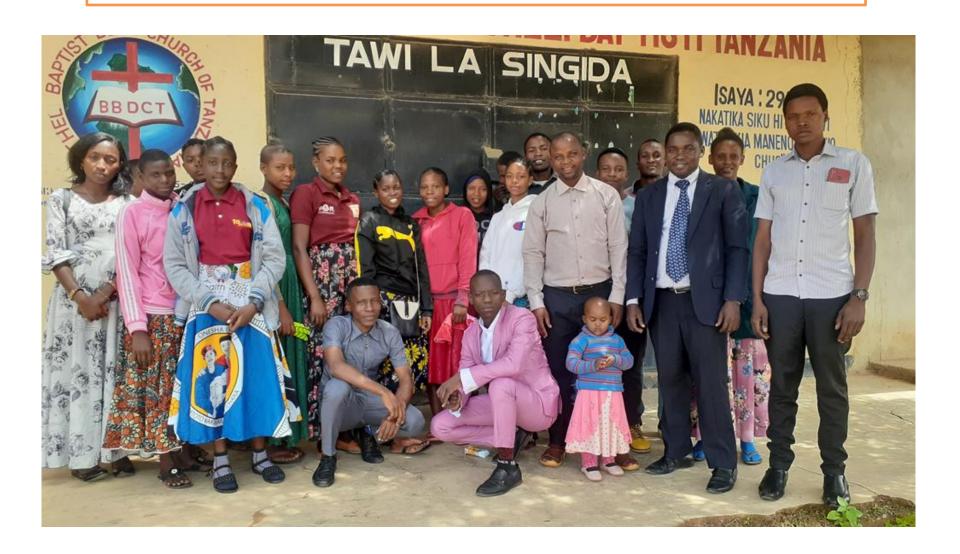

#### Deaf Church service in Singida

Deaf church members in Singida pose for a picture together after church worship service. I preached about WHAT IS IN YOUR HAND

Deaf choir singing during service even though there is not enough space in the small rented room they use to worship God.