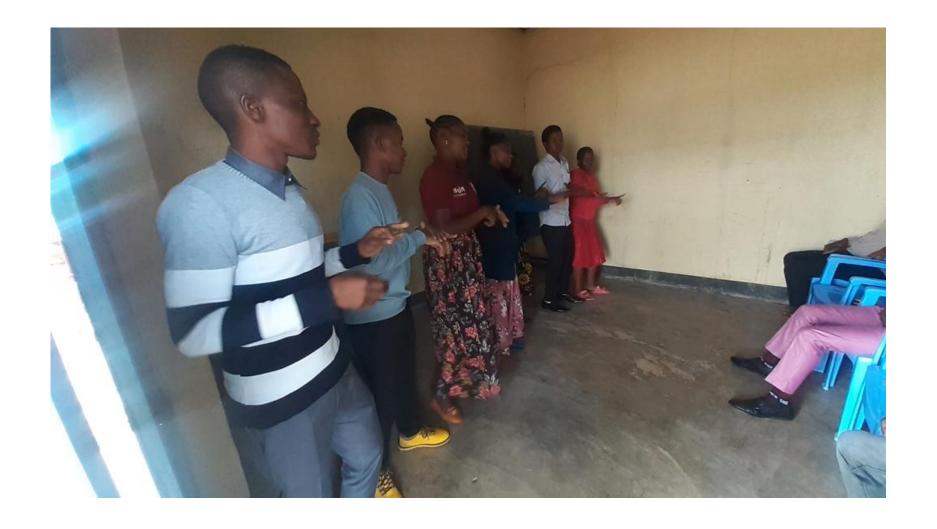

#### Deaf Church service in Singida

Deaf church members in Singida pose for a picture together after church worship service. I preached about WHAT IS IN YOUR HAND

Deaf choir singing during service even though there is not enough space in the small rented room they use to worship God.