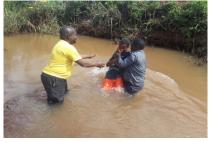

## Salvation and Baptism

The Bible says, "where there is no vision, the people perish". Praise the Lord for allowing the establishment of the deaf churches for the purpose of winning souls, both deaf and hearing, to the kingdom of God through the love of Jesus Christ on the cross. As I mentioned, I had the privilege to preach for revival in our sister church in Ruvuma. The revival was very fruitful where three (3) deaf souls and four (4) hearing people accepted Jesus Christ and were baptized in the river as you can see pictures on the left. Furthermore, about three (3) deaf and one (1) hearing who is a fiancé to one of our church members accepted Christ and were baptized in our main