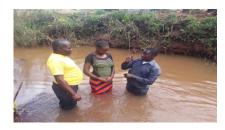

## Salvation and Baptism

The Bible says, "where there is no vision, the people perish". Praise the Lord for allowing the establishment of the deaf churches for the purpose of winning souls, both deaf and hearing, to the kingdom of God through the love of Jesus Christ on the cross. As I mentioned, I had the privilege to preach for revival in our sister church in Ruvuma. The revival was very fruitful where three (3) deaf souls and four (4) hearing people accepted Jesus Christ and were baptized in the river as you can see pictures on the left. Furthermore, about three (3) deaf and one (1) hearing who is a fiancé to one of our church members accepted Christ and were baptized in our main