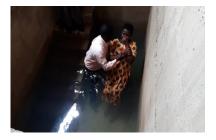

## Salvation and Baptism

The Bible says, "where there is no vision, the people perish". Praise the Lord for allowing the establishment of the deaf churches for the purpose of winning souls, both deaf and hearing, to the kingdom of God through the love of Jesus Christ on the cross. As I mentioned, I had the privilege to preach for revival in our sister church in Ruvuma. The revival was very fruitful where three (3) deaf souls and four (4) hearing people accepted Jesus Christ and were baptized in the river as you can see pictures on the left. Furthermore, about three (3) deaf and one (1) hearing who is a fiancé to one of our church members accepted Christ and were baptized in our main

deaf church in Dodoma. A total of 11 people was saved during the month of March to September 2018. Praise the Lord that your prayers and financial support is rescuing many souls from perishing because of sin and lack of vision of seeing eternal life in Jesus Christ.